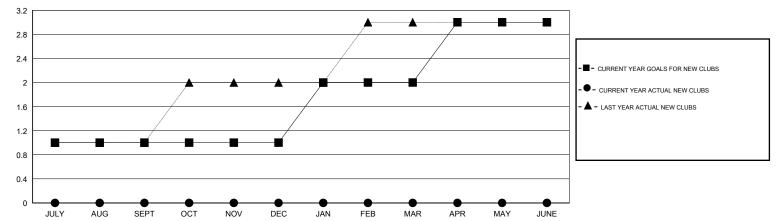

# **LOCATION PHILIPPINES**

GMT CA 5

|               |                  | Clubs               |                            |                             | Members  RESULTS FOR 2013-2014 |                    |                            |                              |                             |
|---------------|------------------|---------------------|----------------------------|-----------------------------|--------------------------------|--------------------|----------------------------|------------------------------|-----------------------------|
|               | RESU             | LTS FOR 2013-2014   |                            |                             |                                |                    |                            |                              |                             |
| QUARTER       | NEW CLUB<br>GOAL | ACTUAL NEW<br>CLUBS | ACTUAL<br>DROPPED<br>CLUBS | ACTUAL NET<br>GAIN/<br>LOSS | QUARTER                        | NEW MEMBER<br>GOAL | ACTUAL TOTAL MEMBERS ADDED | ACTUAL<br>DROPPED<br>MEMBERS | ACTUAL NET<br>GAIN/<br>LOSS |
| JULY/AUG/SEPT | 1                | 0                   | 0                          | 0                           | JULY/AUG/SEPT                  | 15                 | 25                         | 41                           | -16                         |
| OCT/NOV/DEC   | 0                | 0                   | 2                          | -2                          | OCT/NOV/DEC                    | 5                  | 41                         | 48                           | -7                          |
| JAN/FEB/MAR   | 1                | 0                   | 5                          | -5                          | JAN/FEB/MAR                    | 15                 | 14                         | 126                          | -112                        |
| APR/MAY/JUNE  | 1                | 0                   | 0                          | 0                           | APR/MAY/JUNE                   | 0                  | 0                          | 0                            | 0                           |

### GOALS AND ACTUAL NEW CLUBS CUMULATIVE