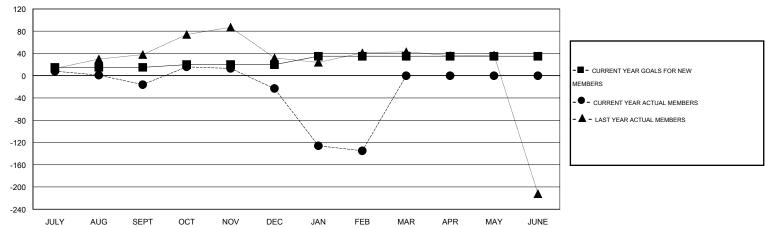

# **LOCATION PHILIPPINES**

GMT CA 5

|               |                  | Clubs               |                            |                             | Members  RESULTS FOR 2013-2014 |                    |                            |                              |                             |
|---------------|------------------|---------------------|----------------------------|-----------------------------|--------------------------------|--------------------|----------------------------|------------------------------|-----------------------------|
|               | RESU             | LTS FOR 2013-2014   |                            |                             |                                |                    |                            |                              |                             |
| QUARTER       | NEW CLUB<br>GOAL | ACTUAL NEW<br>CLUBS | ACTUAL<br>DROPPED<br>CLUBS | ACTUAL NET<br>GAIN/<br>LOSS | QUARTER                        | NEW MEMBER<br>GOAL | ACTUAL TOTAL MEMBERS ADDED | ACTUAL<br>DROPPED<br>MEMBERS | ACTUAL NET<br>GAIN/<br>LOSS |
| JULY/AUG/SEPT | 1                | 0                   | 0                          | 0                           | JULY/AUG/SEPT                  | 15                 | 25                         | 41                           | -16                         |
| OCT/NOV/DEC   | 0                | 0                   | 2                          | -2                          | OCT/NOV/DEC                    | 5                  | 41                         | 48                           | -7                          |
| JAN/FEB/MAR   | 1                | 0                   | 5                          | -5                          | JAN/FEB/MAR                    | 15                 | 14                         | 126                          | -112                        |
| APR/MAY/JUNE  | 1                | 0                   | 0                          | 0                           | APR/MAY/JUNE                   | 0                  | 0                          | 0                            | 0                           |

#### GOALS AND ACTUAL MEMBERS CUMULATIVE

| DROPPED CLUBS: 7  DROPPED MEMBERS |     | 15 CLUBS OF 41 ADDED 1 OR MORE<br>NEW MEMBERS | GENDER DISTRIBU<br>MALE<br>FEMALE | TION<br>554 (46.05%)<br>649 (53.95%) |     |
|-----------------------------------|-----|-----------------------------------------------|-----------------------------------|--------------------------------------|-----|
| DECEASED                          | 0   | CLICK HERE FOR HEALTH                         | FAMILY LINIT MEMBERS              |                                      | 394 |
| CLUB CANCELLED                    | 123 | ASSESSMENT DATA                               | FAMILY UNIT MEMBERS               |                                      |     |
| OTHER                             | 92  |                                               | HEAD OF HOUSEHOLD                 |                                      | 151 |
| TOTAL                             | 215 |                                               | NON-HEAD OF HOUSEHOL              | 243                                  |     |